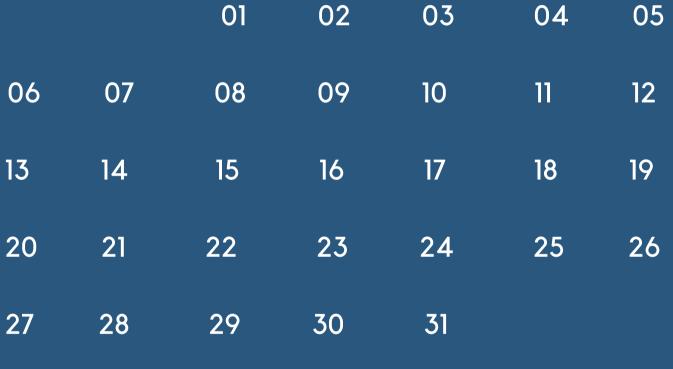

## DECEMBER

| f- |   |
|----|---|
|    | S |

| Μ |  | • |
|---|--|---|
|   |  |   |
|   |  |   |

TH

- Thurs. Dec 3rd Family Hot Chocolate Gift (Gr. 3)
- Mon. Dec 7th Christmas Ornament Gift (Gr.7) & Start of Food & Toy Drive (JK & SK)
- Tues. Dec 8th Christmas Carols in the Round-about (Gr.6)

• Wed. Dec 2nd - Ornament Guessing Game (Admin. Team)

- Wed. Dec 9th Christmas Game (Admin. Team)
- Thurs. Dec 10th Christmas Candy Canes (Gr. 5)
- Fri. Dec 11th Christmas Tree Decoration (Gr. 4)
- Mon. Dec 14th Christmas Magnet (Gr. 2)
- Tues. Dec 15th Christmas Cardio (Mr. Ballanger)
- Wed. Dec 16th Christmas Cookies (Gr. 1) & End of the Food & Toy Drive
- Thurs. Dec 17th French Christmas Cards (Gr. 4/Gr.5/Gr.6)
- Fri. Dec 18th Winter Wonderland Christmas Memory (Gr. 8)
- Mon. Dec 21st to Sun. Jan 3rd Christmas Break